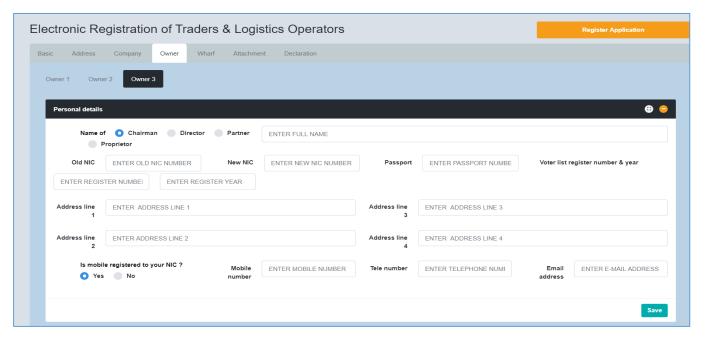

r your company                                            |  |  |
| committed           |                                                                                                      |  |  |
| Amount paid as      | Please enter the amount of penalty imposed.                                                          |  |  |
| penalty             |                                                                                                      |  |  |
| "ADD"               | If there is more than one case against you, please use "Add" button.                                 |  |  |

Table 8: Company - Bank Account Details - Input Fields

### 4. Owner Tab

Users should use the "Owner" tab to add the details related to owners of the business.

#### 4.1 Owner Tab – Personal Details



Figure 32: Owner Tab - Personal Details

#### 4.2 Owner Tab - Bank Account Details

Users have to enter all the bank accounts that are used by the owners for financial transactions. After entering all the details click the "Add" button to add the record.



Figure 13: Owner Tab - Bank Account Details

| Field Name        | Conditions & Comments                                                  |
|-------------------|------------------------------------------------------------------------|
| Bank              | Select the relevant bank                                               |
| Branch            | Select the relevant branch where the account is maintained. The        |
|                   | relevant <b>Bank</b> should be selected prior to selecting the branch. |
| A/C number