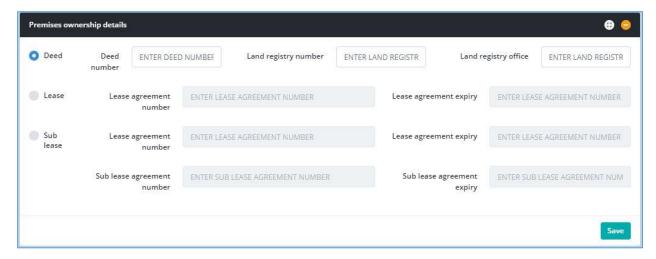

### 2.2 Adding Premises Ownership details

Figure 5: Add premises ownership details

| Field Name | Conditions & Comments                                             |
|------------|-------------------------------------------------------------------|
| Deed       | If the address of your company is registered to your own land,    |
|            | please select "Deed" and enter the deed number, Land Registry     |
|            | number and the location of Land Registrar's office.               |
| Lease      | If the address of your company is registered to leased premises,  |
|            | please select "Lease" and enter the Lease Agreement Number,       |
|            | and its expiry date. Please make sure that the lease agreement is |
|            | registered at the Land Registrar's office.                        |
| Sub Lease  | If the address of your company is registered to sub-leased        |
|            | premises, please select "Sub Lease" and enter the initial Lease   |
|            | Agreement Number and its expiry date. Then enter the sub lease    |
|            | Agreement Number and its expiry date. Please make sure that       |
|            | lease agreements are registered at the Land Registrar's office.   |

Table 5: Address Tab - Add premises ownership details