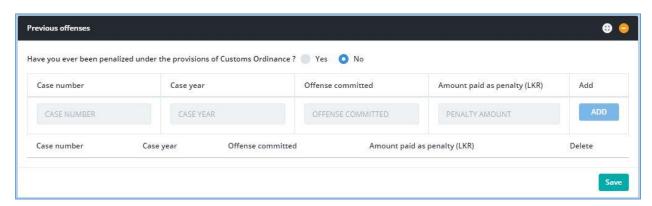

### 3.4 Company Tab – Previous Offenses

Provide the details about the previous Customs cases which have been finalized/completed against your organization.

Figure 21: Company Tab - Previous Offenses

| Field Name          | Conditions & Comments                                                                                |  |  |
|---------------------|------------------------------------------------------------------------------------------------------|--|--|
| If you have been pe | If you have been penalized by Customs, please select "Yes"; otherwise Select "No" and leave the rest |  |  |
| blank               |                                                                                                      |  |  |
| Case number         | Please enter the Customs Case Number under which you or your company has                             |  |  |
|                     | been penalized. Please enter this detail in CAPITAL LETTERS only.                                    |  |  |
| Case year           | Year in which the case is opened                                                                     |  |  |
| Offence             | The reason why Customs have penalized you or your company                                            |  |  |
| committed           |                                                                                                      |  |  |
| Amount paid as      | Please enter the amount of penalty imposed.                                                          |  |  |
| penalty             |                                                                                                      |  |  |
| "ADD"               | If there is more than one case against you, please use "Add" button.                                 |  |  |

Table 8: Company - Bank Account Details - Input Fields