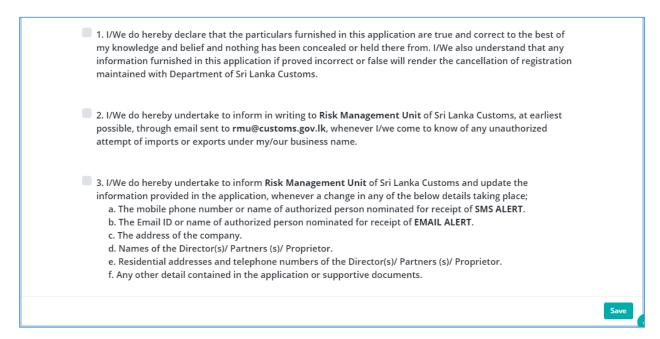

#### 7.1 Declaration Tab - Declaration Statement

In order to complete the Re-registration process, click on the three tick boxes highlighted below and click the **Register Application** button on the top right of the window.

Figure 287: Declaration Statements

Figure 30: Print Application Button