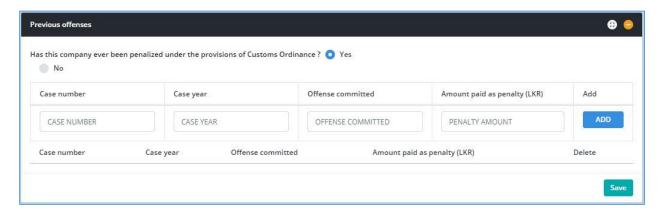

### 3.4 Company Tab – Previous Offenses

Provide the details about the previous Customs cases which have been finalized/completed against your organization.

Figure 21: Company Tab - Previous Offenses

| Field Name          | Conditions & Comments                                                                                |  |  |
|---------------------|------------------------------------------------------------------------------------------------------|--|--|
| If you have been pe | If you have been penalized by Customs, please select "Yes"; otherwise Select "No" and leave the rest |  |  |
| blank               |                                                                                                      |  |  |
| Case number         | Please enter the Customs Case Number under which you or your company has                             |  |  |
|                     | been penalized. Please enter this detail in CAPITAL LETTERS only.                                    |  |  |
| Case year           | Year in which the case is opened                                                                     |  |  |
| Offence             | The reason why Customs have penalized you or your company                                            |  |  |
| committed           |                                                                                                      |  |  |
| Amount paid as      | Please enter the amount of penalty imposed.                                                          |  |  |
| penalty             |                                                                                                      |  |  |
| "ADD"               | If there is more than one case against you, please use "Add" button.                                 |  |  |

Table 8: Company - Bank Account Details - Input Fields