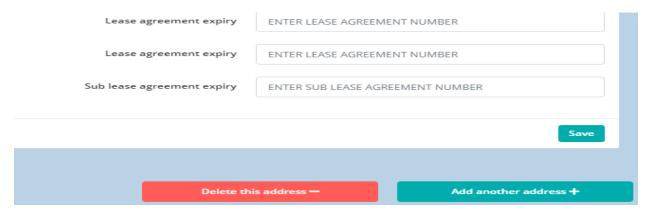

### 2.3 Adding Multiple Premises

Figure 6: Add premises ownership details

If the business is located in several premises, users should enter the details of multiple premises one by one. Users may use the "Add Another Address" tab at the bottom of the page to add new premises. If you click this button by mistake, you can delete it by clicking "Delete this Address". However, prior to deleting such address, please make sure that the rest of your data already entered are saved.

Furthermore, users can navigate between different premises by clicking on the "Premises 1", "Premises 2", and "Premises 3" buttons respectively.

Figure 7: Navigate between premises

Once all the details related to premises are added, navigate to the next tab by clicking on the "Company" tab.