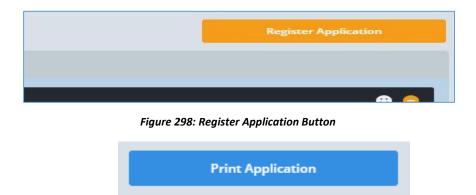

#### 7.1 Declaration Tab - Declaration Statement

In order to complete the Re-registration process, click on the three tick boxes highlighted below and click the **Register Application** button on the top right of the window.

Press "**Print Application**" button and it will automatically download a pdf version of the application. It will trigger a notification e-mail which will be sent out to the mail address provided in the "**Declaration Tab.**"

Figure 287: Declaration Statements

Figure 30: Print Application Button