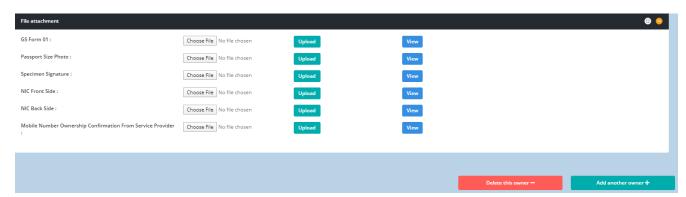

#### 4.5 Owner Tab - File Attachments

A list of file attachments that should be uploaded to the system will be displayed here. Against each file name the user can click "Choose File" button to select the file to be uploaded and click "Upload" button to upload the relevant file.

Figure 16: Owner-File Attachments

| File Attachment Name          | Conditions & Comments                                          |
|-------------------------------|----------------------------------------------------------------|
| GS Form 01                    | Grama Niladhari Certification and counter signature of the     |
|                               | Divisional Secretary for Proprietor/Partner (s)/Director/Wharf |
|                               | Representative (s)                                             |
| Passport size photo           | -                                                              |
| Specimen signature            | Scanned copy of the signature.                                 |
| NIC front side                | -                                                              |
| NIC back side                 | -                                                              |
| Mobile number ownership       | A letter from the service provider i.e. (Dialog, Mobitel,      |
| confirmation from the service | Hutch, Airtel, etc.) confirming user details of the mobile     |
| provider                      | numbers provided to SL Customs.                                |

Table 10: Owner- File Attachments - Input Fields