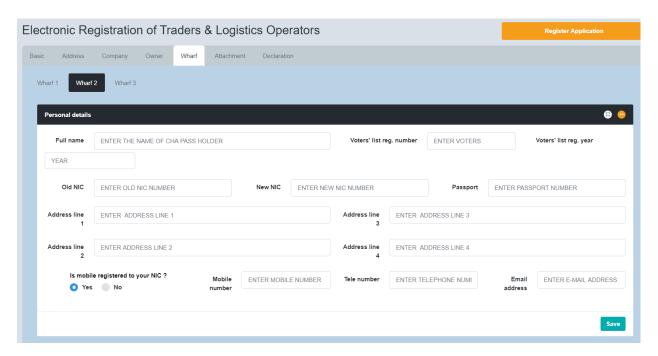

#### 5.1 Wharf Tab - Personal Details

In this section, users need to enter the details of the Customs House Agents who work in their organization.

Figure 17: Customs House Agent - Personal Details

| Field Name                           | Conditions & Comments                                   |
|--------------------------------------|---------------------------------------------------------|
| Full Name                            | Full name of the Customs House Agent                    |
| Old NIC                              | Old NIC No. of the Customs House Agent                  |
| New NIC                              | New NIC No. of the Customs House Agent (If any)         |
| Passport                             | Passport number                                         |
| Voters' List Registration No. & Year | Enter the latest Voters List Registration number & year |
| Address line 1                       | Split the personal address accordingly to display as    |
| Address line 2                       | Address Line 1, Address Line 2, Address Line 3, Address |
| Address line 3                       | Line 4                                                  |
| Address line 4                       |                                                         |
| Tele number                          | Official telephone number of the Customs House Agent    |
| Mobile number                        | Official Mobile number of the Customs House Agent       |
| Email address                        | Official e-mail address of the Customs House Agent      |

Table 11: Customs House Agent Personal Details - Input Tab