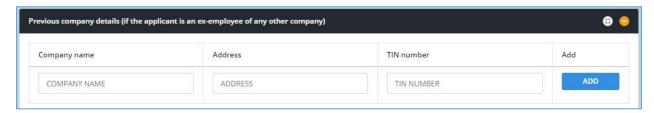

#### 5.2 Wharf Tab – Previous Employment Details

In this section, please enter all the companies where a specific Customs House Agent worked previously. i.e. (Company Name, Address & the relevant TIN Number)