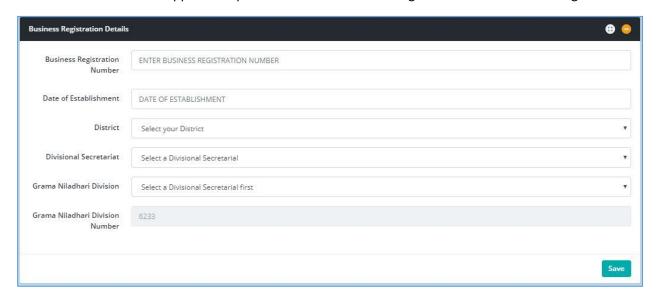

### 1.3 Basic Tab – Business Registration Details

In this section users are supposed to provide the basic business registration details of their organization.

Figure 3: Basic Tab - Business Registration Details

| Field Name                      | Conditions & Comments                             |
|---------------------------------|---------------------------------------------------|
| Business Registration Number    | Enter the Business Registration Number            |
| Date of Establishment           | Select Date                                       |
| District                        | Select District                                   |
| Divisional Secretariat          | <b>District</b> value should be selected prior to |
|                                 | selecting the Divisional Secretariat              |
| Grama Niladhari Division        | District value & Divisional Secretariat value     |
|                                 | should be selected prior to selecting the Grama   |
|                                 | Niladhari Division                                |
| Grama Niladhari Division Number | This will be auto-picked by the system            |
|                                 |                                                   |
|                                 |                                                   |

Table 3: Business Registration Details - Input Fields

Once all the basic details are filled out navigate to the next tab by clicking on the "Address Tab"