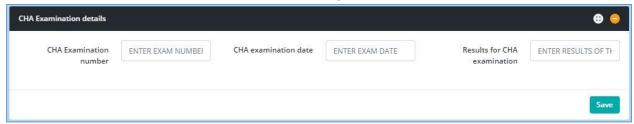

#### 5.3 Wharf Tab – CHA Examination Details

Enter the examination results of each Customs House Agent.

Figure 20: CHA Examination Results