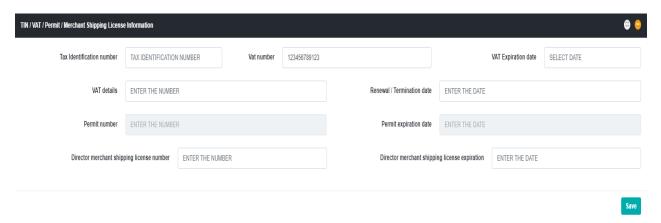

### 1.2 Basic Tab – TIN/VAT/Permit Merchant Shipping License Information

Figure 2: Basic Tab - TIN/VAT/Permit/Merchant Shipping License Section

Based on the fields selected in the "**Principal Activities**" section, the information required to be given in this section may vary. Please refer to the table below to identify the fields relevant to your organization.

| Principal<br>Activity                                                                                                                                                                                                                                                                                                                                                                                                                                                                                                                                                                                                                                                                                                                                                                                                                                                                                                                                                                                                                                                                                                                                                                                                                                                                                                                                                                                                                                                                                                                                                                                                                                                                                                                                                                                                                                                                                                                                                                                                                                                                                                          | Applicable Fields                                                                                                                                                                        | Conditions and Comments                                                                                                                                                                                                                                                                                                                                                                                                                                                                                                                                 |
|--------------------------------------------------------------------------------------------------------------------------------------------------------------------------------------------------------------------------------------------------------------------------------------------------------------------------------------------------------------------------------------------------------------------------------------------------------------------------------------------------------------------------------------------------------------------------------------------------------------------------------------------------------------------------------------------------------------------------------------------------------------------------------------------------------------------------------------------------------------------------------------------------------------------------------------------------------------------------------------------------------------------------------------------------------------------------------------------------------------------------------------------------------------------------------------------------------------------------------------------------------------------------------------------------------------------------------------------------------------------------------------------------------------------------------------------------------------------------------------------------------------------------------------------------------------------------------------------------------------------------------------------------------------------------------------------------------------------------------------------------------------------------------------------------------------------------------------------------------------------------------------------------------------------------------------------------------------------------------------------------------------------------------------------------------------------------------------------------------------------------------|------------------------------------------------------------------------------------------------------------------------------------------------------------------------------------------|---------------------------------------------------------------------------------------------------------------------------------------------------------------------------------------------------------------------------------------------------------------------------------------------------------------------------------------------------------------------------------------------------------------------------------------------------------------------------------------------------------------------------------------------------------|
| ·                                                                                                                                                                                                                                                                                                                                                                                                                                                                                                                                                                                                                                                                                                                                                                                                                                                                                                                                                                                                                                                                                                                                                                                                                                                                                                                                                                                                                                                                                                                                                                                                                                                                                                                                                                                                                                                                                                                                                                                                                                                                                                                              | Tax Identification<br>Number                                                                                                                                                             | 09 or 12 digits only                                                                                                                                                                                                                                                                                                                                                                                                                                                                                                                                    |
| Vessel                                                                                                                                                                                                                                                                                                                                                                                                                                                                                                                                                                                                                                                                                                                                                                                                                                                                                                                                                                                                                                                                                                                                                                                                                                                                                                                                                                                                                                                                                                                                                                                                                                                                                                                                                                                                                                                                                                                                                                                                                                                                                                                         | VAT Number                                                                                                                                                                               | <ol> <li>If the company is already registered with Customs, please use the existing VAT number.</li> <li>If the company is a sole proprietorship, please follow these guidelines,         <ol> <li>If this is the first sole proprietorship being registered with Customs, use the format (VAT NUMBER-1)                 e.g.1234567892525-1/1234567897000-1</li> <li>If this is the second sole proprietorship being registered with Customs, use the format (VAT NUMBER-2)                 e.g.1234567892525-2/1234567897000-2</li> </ol> </li> </ol> |
| Agent  VAT Expiration Date  1. Not approximation of the ending in the end i | <ol> <li>Not applicable to permanent VAT holders (VAT numbers ending in "7000").</li> <li>If a temporary VAT certificate contains an expiration date, please enter that date.</li> </ol> |                                                                                                                                                                                                                                                                                                                                                                                                                                                                                                                                                         |
|                                                                                                                                                                                                                                                                                                                                                                                                                                                                                                                                                                                                                                                                                                                                                                                                                                                                                                                                                                                                                                                                                                                                                                                                                                                                                                                                                                                                                                                                                                                                                                                                                                                                                                                                                                                                                                                                                                                                                                                                                                                                                                                                | Renewal /Termination                                                                                                                                                                     | Official was only                                                                                                                                                                                                                                                                                                                                                                                                                                                                                                                                       |
|                                                                                                                                                                                                                                                                                                                                                                                                                                                                                                                                                                                                                                                                                                                                                                                                                                                                                                                                                                                                                                                                                                                                                                                                                                                                                                                                                                                                                                                                                                                                                                                                                                                                                                                                                                                                                                                                                                                                                                                                                                                                                                                                | Tax Identification Number                                                                                                                                                                | Official use only  09 or 12 digits only                                                                                                                                                                                                                                                                                                                                                                                                                                                                                                                 |
|                                                                                                                                                                                                                                                                                                                                                                                                                                                                                                                                                                                                                                                                                                                                                                                                                                                                                                                                                                                                                                                                                                                                                                                                                                                                                                                                                                                                                                                                                                                                                                                                                                                                                                                                                                                                                                                                                                                                                                                                                                                                                                                                | Director merchant shipping license number                                                                                                                                                | Fill according to Director merchant shipping license                                                                                                                                                                                                                                                                                                                                                                                                                                                                                                    |
|                                                                                                                                                                                                                                                                                                                                                                                                                                                                                                                                                                                                                                                                                                                                                                                                                                                                                                                                                                                                                                                                                                                                                                                                                                                                                                                                                                                                                                                                                                                                                                                                                                                                                                                                                                                                                                                                                                                                                                                                                                                                                                                                | Director merchant shipping license expiration                                                                                                                                            | Fill according to Director merchant shipping license                                                                                                                                                                                                                                                                                                                                                                                                                                                                                                    |

Table 2: TIN/VAT/Permit Information - Applicable Fields based on Principal Activity