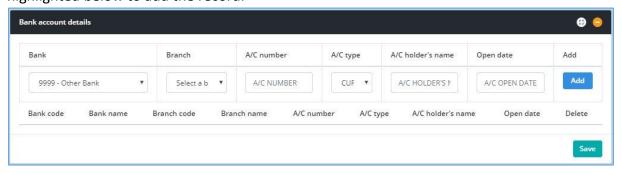

#### 3.2 Company Tab - Bank Account Details

In this section, users need to add details of all the Bank Accounts which are used by the organization to do the financial transactions. Once all the requested details are added click on "Add" button highlighted below to add the record.

Figure 9: Company Tab - Bank Account Details

| Field Name        | Conditions & Comments                            |
|-------------------|--------------------------------------------------|
| Bank              | Select the relevant bank where the account is    |
|                   | held                                             |
| Branch            | Select the relevant bank branch.                 |
|                   | Relevant <b>Bank</b> should be selected prior to |
|                   | selecting the branch.                            |
| A/C number        | Enter the relevant account number                |
| A/C type          | Select the relevant account type. Select         |
|                   | "Other" only if the relevant account type is     |
|                   | not available.                                   |
| A/C holder's name | Enter the account holder's name                  |
| Date of opening   | Select the date on which the account is          |
|                   | opened                                           |

Table 7: Company - Bank Account Details - Input Fields