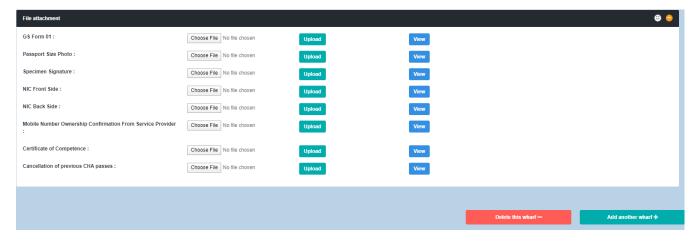

#### 5.8 Wharf Tab - File Attachments

A list of file attachments that should be uploaded to the system will be displayed here. Against each file name the user can click "Choose File" button to select the file to be uploaded and click "Upload" button to upload the relevant file.

Figure 25: Customs House Agent Tab-File Attachments

| File Attachment Name          | Conditions & Comments                                            |
|-------------------------------|------------------------------------------------------------------|
| GS Form 01                    | Grama Niladhari Certification and counter signature of the       |
|                               | Divisional Secretary for Proprietor/Partner (s)/Director/Wharf   |
|                               | Representative (s)                                               |
| Passport size photo           | -                                                                |
| Specimen signature            | Scanned copy of the signature.                                   |
| NIC front side                | -                                                                |
| NIC back side                 | -                                                                |
| Mobile number ownership       | A letter from the service provider i.e. (Dialog, Mobitel, Hutch, |
| confirmation from the service | Airtel, etc.) confirming user details of the mobile numbers      |
| provider                      | provided to SL Customs.                                          |
| Certificate of Competence     | Certificate awarded to CHAs after successfully completing        |
|                               | CHA examination.                                                 |
| Cancellation of previous CHA  | Most recently cancelled CHA pass                                 |
| Passes                        |                                                                  |

Table 23: Wharf Tab-File Attachments-Input Fields