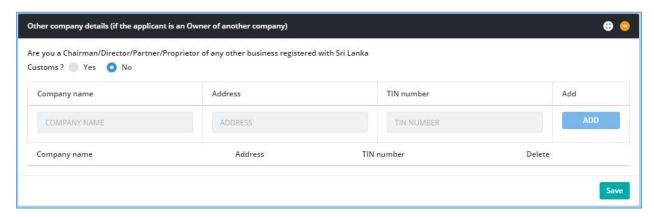

### 4.4 Owner Tab - Other Company Details

If the owner of the company is also an Owner/Partner/Director of any other company, enter all the relevant details of the other companies in this section. After filling in the details click the "Add" button to complete the records.

Figure 15: Owner Other Company Details