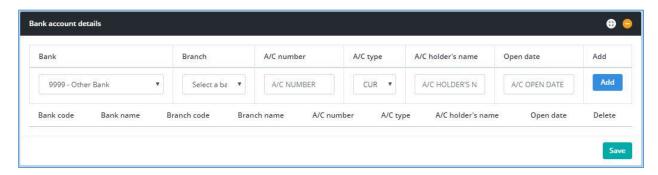

#### 3.2 Company Tab - Bank Account Details

In this section, users need to add details of all the Bank Accounts which are used by the organization to do the financial transactions. Once all the requested details are added click on "Add" button highlighted below to add the record.

Figure 9: Company Tab - Bank Account Details

| Field Name        | Conditions & Comments                            |
|-------------------|--------------------------------------------------|
| Bank              | Select the relevant bank where the account is    |
|                   | held                                             |
| Branch            | Select the relevant bank branch.                 |
|                   | Relevant <b>Bank</b> should be selected prior to |
|                   | selecting the branch.                            |
| A/C number        | Enter the relevant account number                |
| A/C type          | Select the relevant account type. Select         |
|                   | "Other" only if the relevant account type is     |
|                   | not available.                                   |
| A/C holder's name | Enter the account holder's name                  |
| Date of opening   | Select the date on which the account is          |
|                   | opened                                           |

Table 7: Company - Bank Account Details - Input Fields