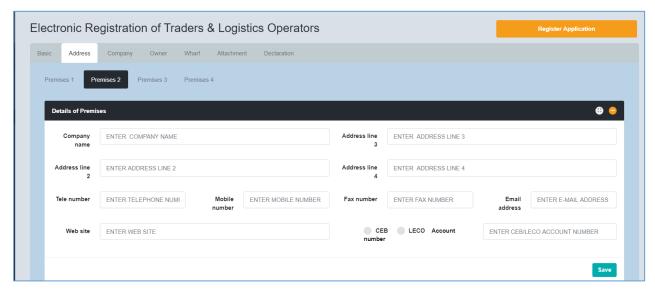

#### 2.1 Address Tab - Details of the Premises

Figure 4: Address Tab - Details of the Premises

| Field Name              | Conditions & Comments                                           |
|-------------------------|-----------------------------------------------------------------|
| Company Name            | Name of your company as the 1 <sup>st</sup> line of the address |
|                         | audiess                                                         |
| Address Line 2          | Split your address into Address Line 2, Address                 |
| Address Line 3          | Line 3, Address Line 4                                          |
| Address Line 4          | Line 3, Address Line 4                                          |
| Tele number             | Official telephone number                                       |
| Mobile number           | Official mobile number                                          |
| Fax number              | Official fax number                                             |
| Email address           | Official e-mail address of the company                          |
| Website                 | Official website of the company. If the website is              |
|                         | not available you may use the URL of social                     |
|                         | media web pages. i.e. (Facebook, LinkedIn)                      |
| CEO/LECO account number | Enter the account number and tick the                           |
|                         | appropriate box, CEB account or LECO account.                   |

Table 4: Address Tab - Details of the Premises Input Fields