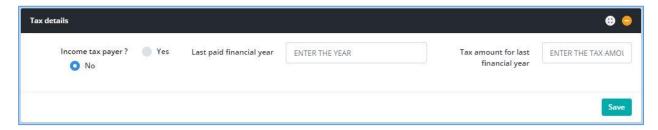

### 3.3 Company Tab - Tax Details

Provide the amount of tax paid by the company as income tax in the last financial year if applicable.

Figure 101: Company - Tax Details