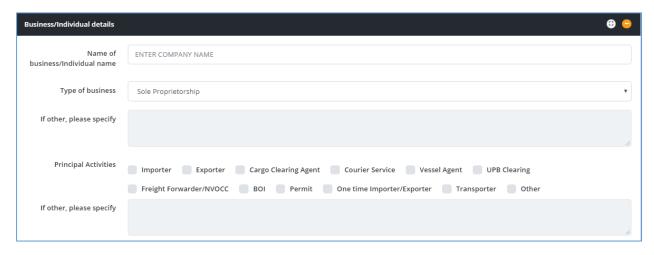

### 1.1 Basic Tab – Business/Individual Details

**Note**: This is the basic information pertaining to Businesses/ Individuals. Please fill in the cages as instructed in Table 1 below.

Figure 1: Basic Tab - Business/Individual Details

| Field Name                          | Conditions & Comments                                                                                                                                                                            |
|-------------------------------------|--------------------------------------------------------------------------------------------------------------------------------------------------------------------------------------------------|
| Name of the Business and Individual | <ul> <li>Avoid multiple spaces between words.</li> <li>Avoid any spaces at the end of the name.</li> <li>Avoid any special characters other than parentheses (round brackets).</li> </ul>        |
|                                     | Enter the legal name of the entity or the full name of the individual owner.                                                                                                                     |
| Type of Business                    | Choose one option which best describes your organization.                                                                                                                                        |
|                                     | In special cases select " <b>Other</b> " and enter the details in the next input field.                                                                                                          |
| Principal Activity                  | Select Vessel Agent.  Note: Carefully select the relevant principal activity/activities. If the principal activities are incorrect, you may not be able to complete the re-registration process. |

Table 1: Basic Tab - Business/Individual Details - Input Fields