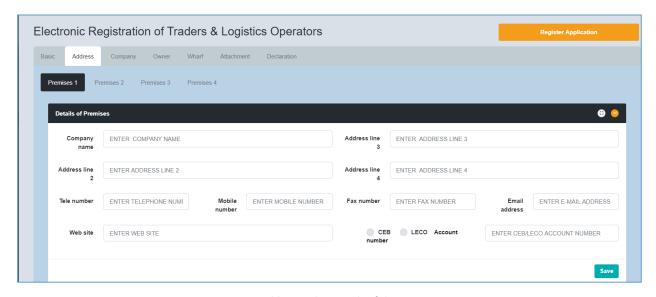

#### 2.1 Address Tab - Details of the Premises

Figure 4: Address Tab - Details of the Premises

| Field Name              | Conditions & Comments                                           |
|-------------------------|-----------------------------------------------------------------|
| Company Name            | Name of your company as the 1 <sup>st</sup> line of the address |
|                         | audiess                                                         |
| Address Line 2          | Split your address into Address Line 2, Address                 |
| Address Line 3          | Line 3, Address Line 4                                          |
| Address Line 4          | Line 3, Address Line 4                                          |
| Tele number             | Official telephone number                                       |
| Mobile number           | Official mobile number                                          |
| Fax number              | Official fax number                                             |
| Email address           | Official e-mail address of the company                          |
| Website                 | Official website of the company. If the website is              |
|                         | not available you may use the URL of social                     |
|                         | media web pages. i.e. (Facebook, LinkedIn)                      |
| CEO/LECO account number | Enter the account number and tick the                           |
|                         | appropriate box, CEB account or LECO account.                   |

Table 4: Address Tab - Details of the Premises Input Fields