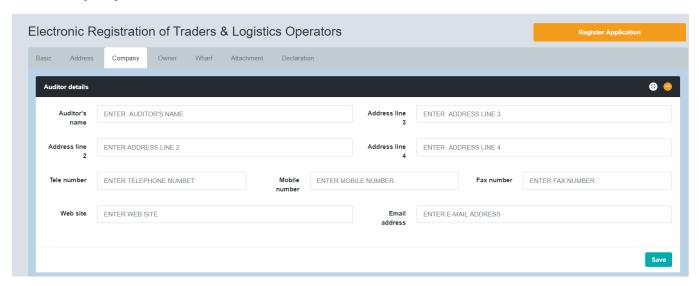

### 3.1 Company Tab - Auditor Details

Figure 8: Company Tab - Auditor's Details

In the auditor's details section, users need to provide all the relevant details of the company's external auditors.

| Field Name     | Conditions & Comments                                      |
|----------------|------------------------------------------------------------|
| Company Name   | Auditor's name as the 1 <sup>st</sup> line of the address. |
| Address Line 2 | Split the auditor's address into Address Line 2,           |
| Address Line 3 | Address Line 3, Address Line 4                             |
| Address Line 4 |                                                            |
| Tele number    | Official telephone number of the auditor                   |
| Mobile number  | Official mobile number of the auditor                      |
| Fax number     | Official fax number of the auditor                         |
| Email address  | Official e-mail address of the auditor                     |
| Website        | Official website of the auditor                            |

Table 6: Company Tab - Auditor's Details Input Fields