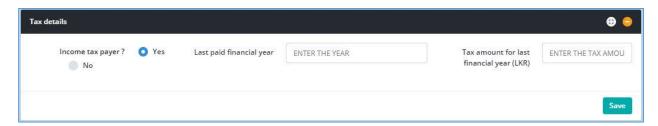

### 3.3 Company Tab - Tax Details

Provide the amount of tax paid by the company as income tax in the last financial year if applicable.

Figure 101: Company - Tax Details