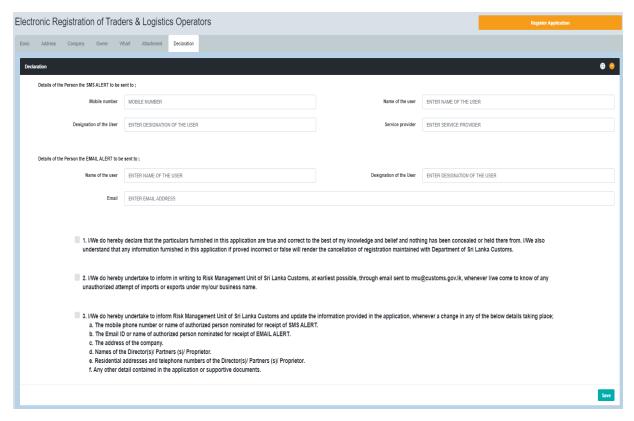

## 7. Declaration Tab Field Description

A contact person should be assigned by the company to coordinate the registration process with Sri Lankan Customs. Fill in the contact details of the contact person in the "**Declaration Tab**"

Figure 276: Declaration Tab - Input Fields

| Field Name              | Conditions and Comments                     |  |
|-------------------------|---------------------------------------------|--|
| SMS Alert               |                                             |  |
| Mobile number           | Mobile Number the SMS should be sent out to |  |
| Name of the user        | Name                                        |  |
| Designation of the User | Designation                                 |  |
| Service provider        | Name of the service provider.               |  |
|                         |                                             |  |
| E-Mail Alert            |                                             |  |
| Name of the user        | Name                                        |  |
| Designation of the User | Designation                                 |  |
| E-mail                  | Enter the official mail address             |  |

Table 45: Declaration Tab - Input Fields