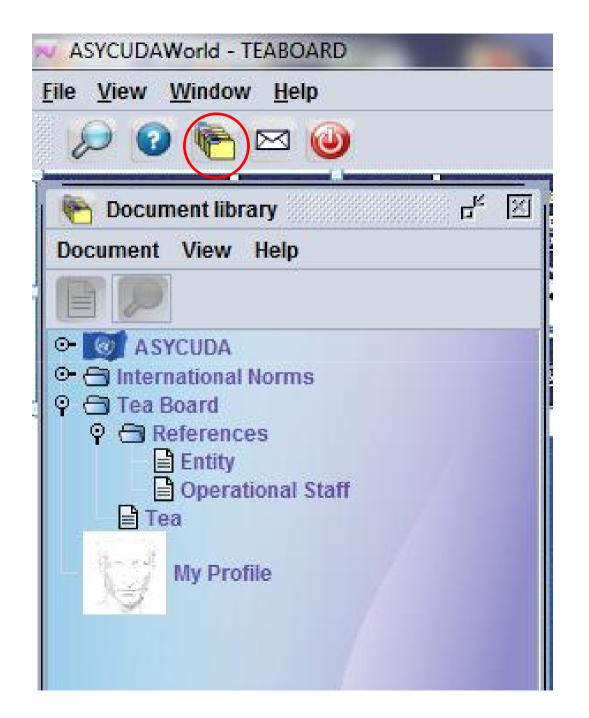

### LOGIN TO THE SYSTEM

Give the Login name and the password to gain access to the system.

Click on the envelop circled in red and a drop down menu will appear.

Tea Board should update the references

# Entity details should be given

Operational Staff Details should be given before hand by the Tea Board staff.

These details will appear under the drop down menu in the Contacts of exporter identification.

Go to Tea Board
References
Operational Staff

Right click on the Operational Staff
New Operational Staff

This will create a new Operational Staff

Operational Staff Details will appear when a new entity is created.