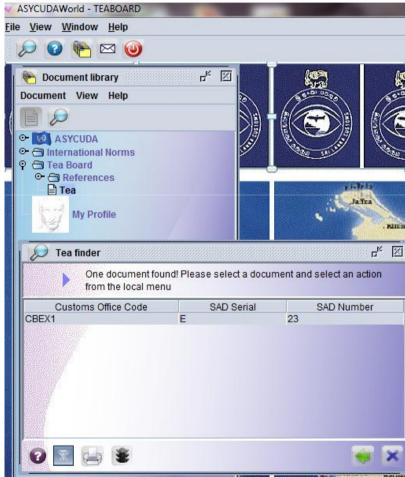

In this case the Tea board can locate only the Registered Blend Sheets.

The relevant Blend sheet can be viewed, Retrieved, Approved, Rejected, Sample called or Cancelled.

The drop down menu in this regard appears.

The status of the blend sheet can be viewed.

In this case it is registered.