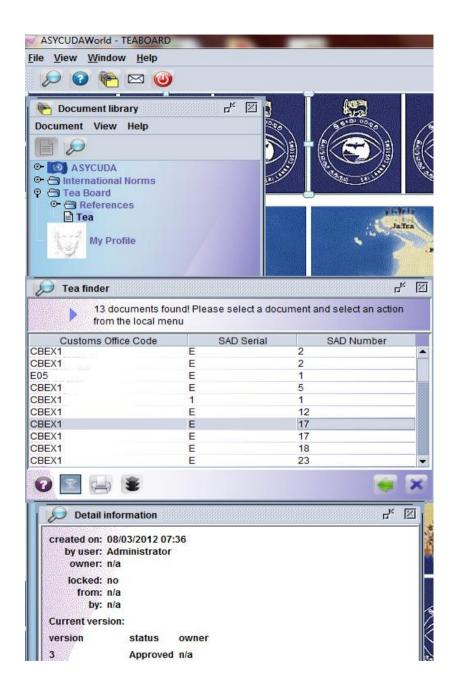

In this case the Tea board can locate only the Registered Blend Sheets.

The relevant Blend sheet can be viewed, Retrieved, Approved, Rejected, Sample called or Cancelled.

The drop down menu in this regard appears.

The status of the blend sheet can be viewed.

In this case it is registered.