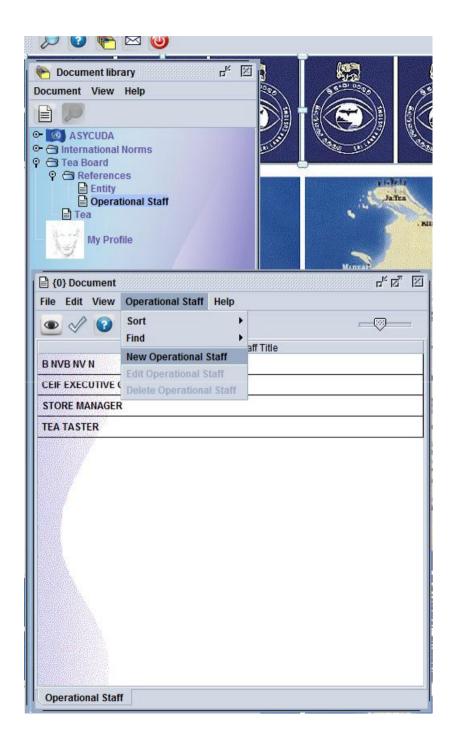

Go to Tea Board
References
Operational Staff

Right click on the Operational Staff
New Operational Staff

This will create a new Operational Staff

Operational Staff Details will appear when a new entity is created.