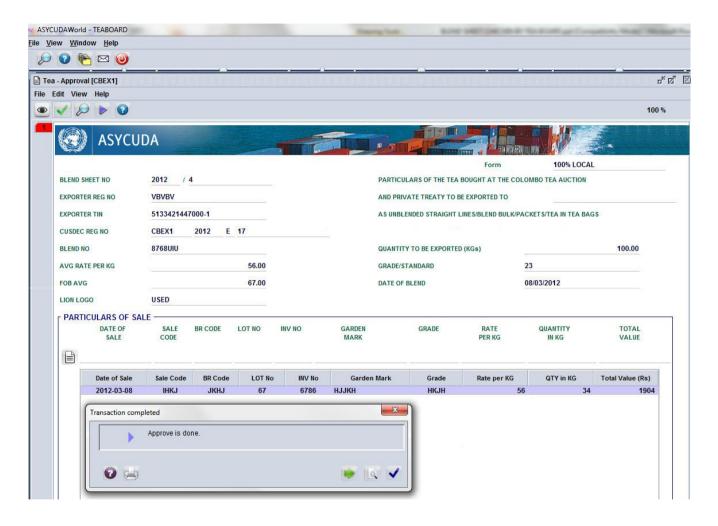

#### Blend sheet can be viewed by right clicking and clicking on View

Click on Approval

The Blend Sheet will appear

Click on the eye mark to verify the document.

Click on the green right mark and the blend sheet will be approved.

When the status is checked it will appear as Approved.

If the Tea Board rejects the blend sheet a message will appear stating so.

The status will be rejected.

The rejection status can be viewed by both the broker and the tea board.