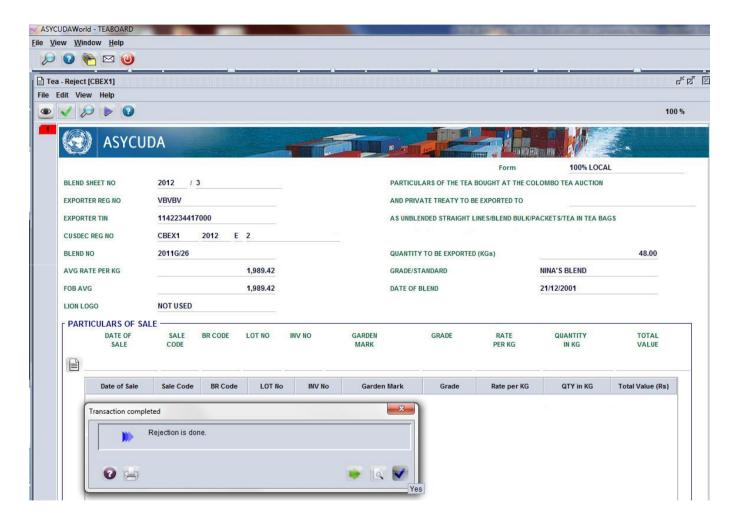

When the status is checked it will appear as Approved.

If the Tea Board rejects the blend sheet a message will appear stating so.

The status will be rejected.

The rejection status can be viewed by both the broker and the tea board.