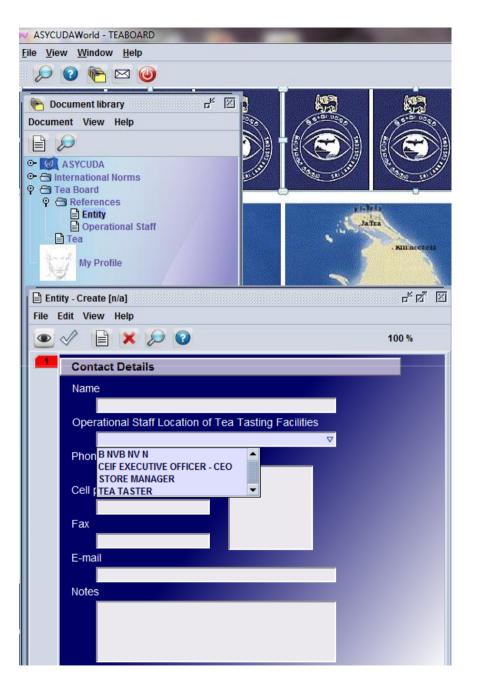

# Entity details should be given

Operational Staff Details should be given before hand by the Tea Board staff.

These details will appear under the drop down menu in the Contacts of exporter identification.

You can select the appropriate Operational Staff.