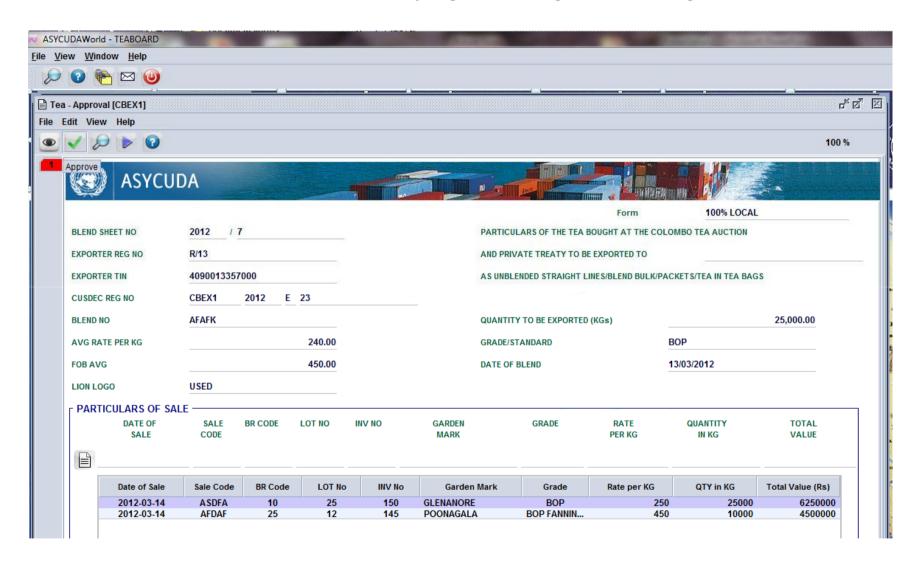

#### Blend sheet can be viewed by right clicking and clicking on View

Click on Approval

The Blend Sheet will appear

Click on the eye mark to verify the document.

Click on the green right mark and the blend sheet will be approved.