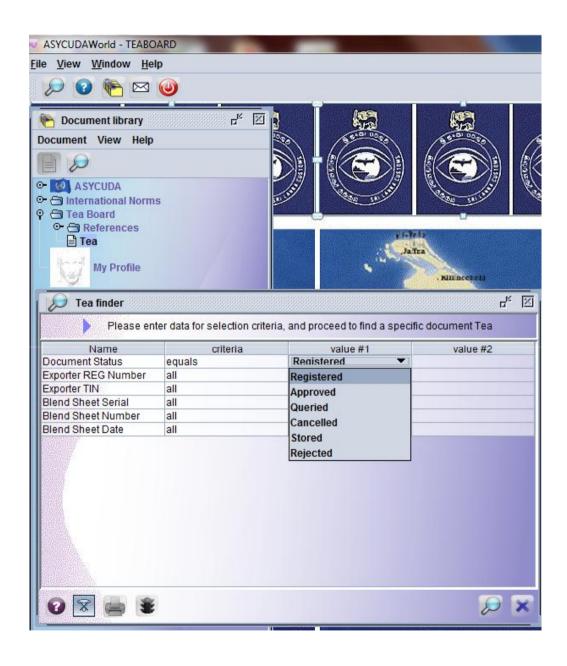

#### APPROVING A BLEND SHEET

If the exact Blend Sheet Number is known then criteria can be set accordingly. If not the criteria should be set to all or registered.

The system offers a vide variety of locating a blend sheet.

In this case the Tea board can locate only the Registered Blend Sheets.

The relevant Blend sheet can be viewed, Retrieved, Approved, Rejected, Sample called or Cancelled.

The drop down menu in this regard appears.