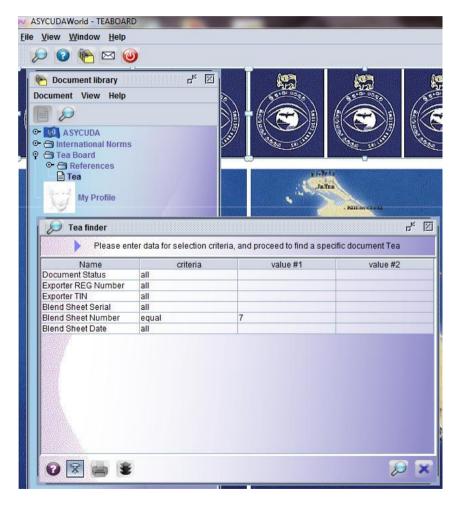

#### APPROVING A BLEND SHEET

If the exact Blend Sheet Number is known then criteria can be set accordingly. If not the criteria should be set to all or registered.

The system offers a vide variety of locating a blend sheet.

In this case the Tea board can locate only the Registered Blend Sheets.

The relevant Blend sheet can be viewed, Retrieved, Approved, Rejected, Sample called or Cancelled.

The drop down menu in this regard appears.