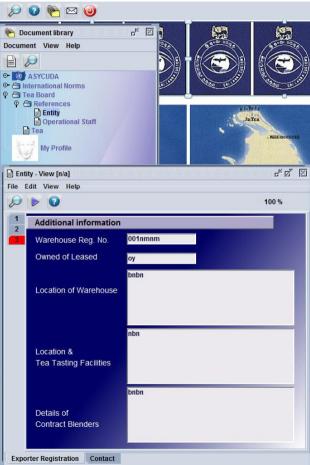

# Entity details should be given

Operational Staff Details should be given before hand by the Tea Board staff.

These details will appear under the drop down menu in the Contacts of exporter identification.