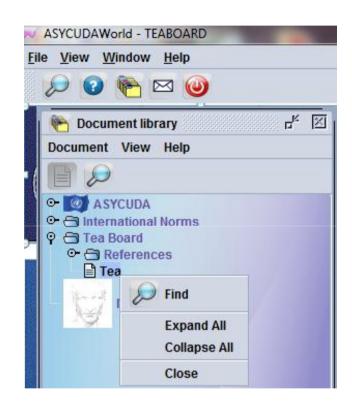

Go to Tea Board
References
Operational Staff

Right click on the Operational Staff
New Operational Staff

This will create a new Operational Staff

Operational Staff Details will appear when a new entity is created.

You can select the appropriate Operational Staff.