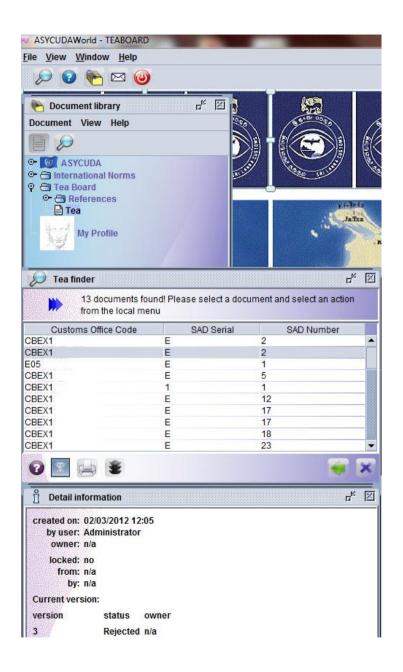

When the status is checked it will appear as Approved.

If the Tea Board rejects the blend sheet a message will appear stating so.

The status will be rejected.

The rejection status can be viewed by both the broker and the tea board.