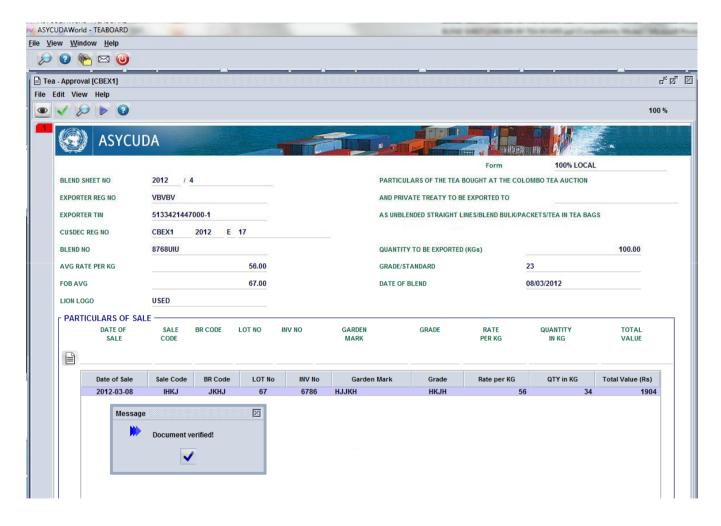

#### Blend sheet can be viewed by right clicking and clicking on View

Click on Approval

The Blend Sheet will appear

Click on the eye mark to verify the document.

Click on the green right mark and the blend sheet will be approved.