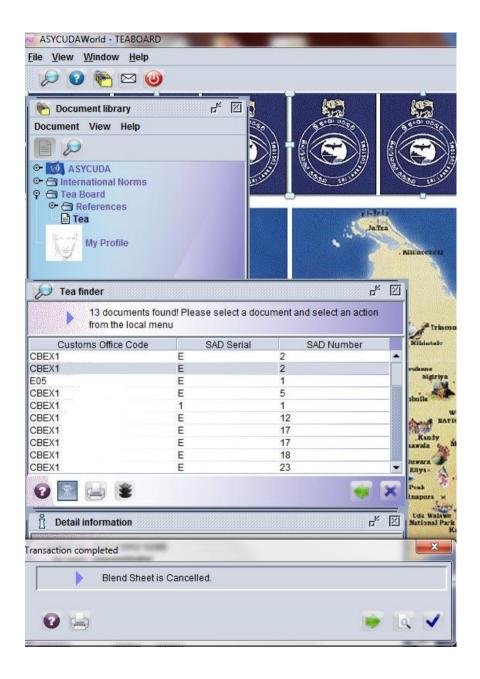

Blend sheet can also be cancelled.

The status will now be cancelled.

The broker can now see that the status of his blend sheet is cancelled.