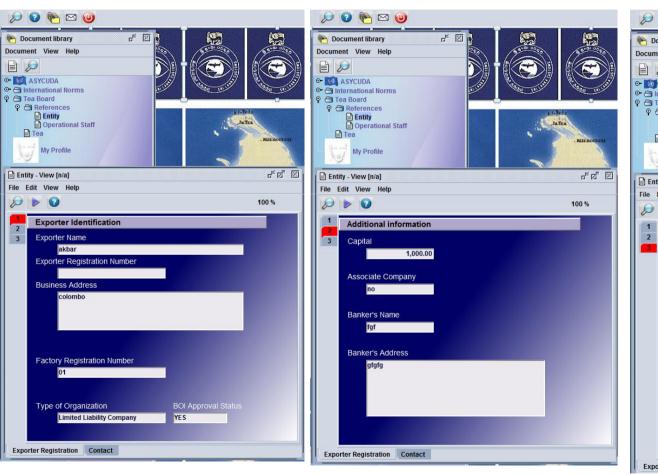

# Entity details should be given

Operational Staff Details should be given before hand by the Tea Board staff.

These details will appear under the drop down menu in the Contacts of exporter identification.

Go to Tea Board
References
Operational Staff

Right click on the Operational Staff
New Operational Staff

This will create a new Operational Staff

Operational Staff Details will appear when a new entity is created.

You can select the appropriate Operational Staff.