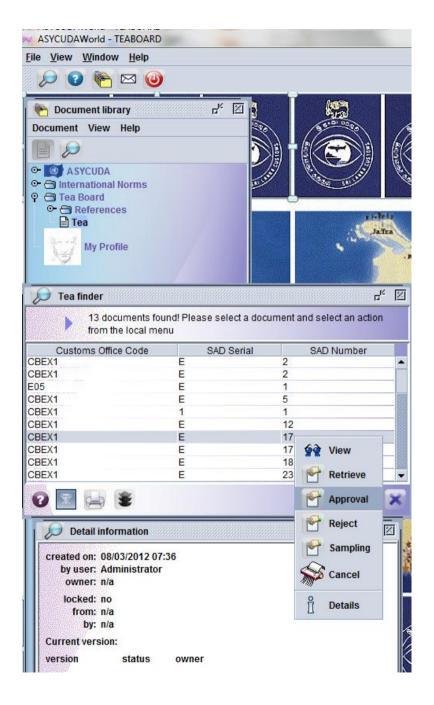

#### Blend sheet can be viewed by right clicking and clicking on View

Click on Approval

The Blend Sheet will appear

Click on the eye mark to verify the document.

Click on the green right mark and the blend sheet will be approved.

When the status is checked it will appear as Approved.

If the Tea Board rejects the blend sheet a message will appear stating so.

The status will be rejected.

The rejection status can be viewed by both the broker and the tea board.