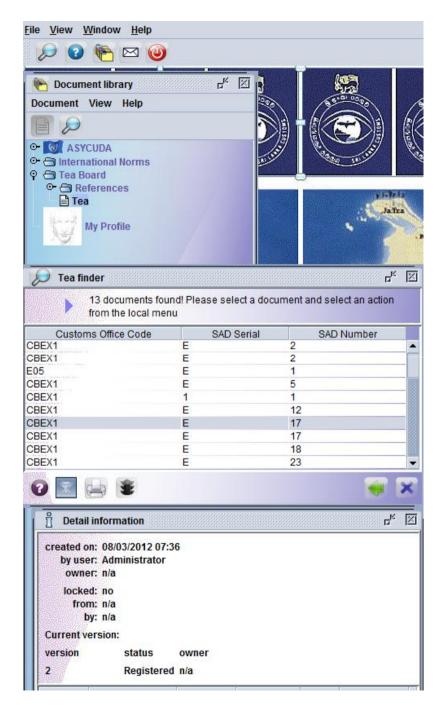

In this case the Tea board can locate only the Registered Blend Sheets.

The relevant Blend sheet can be viewed, Retrieved, Approved, Rejected, Sample called or Cancelled.

The drop down menu in this regard appears.

The status of the blend sheet can be viewed.

In this case it is registered.