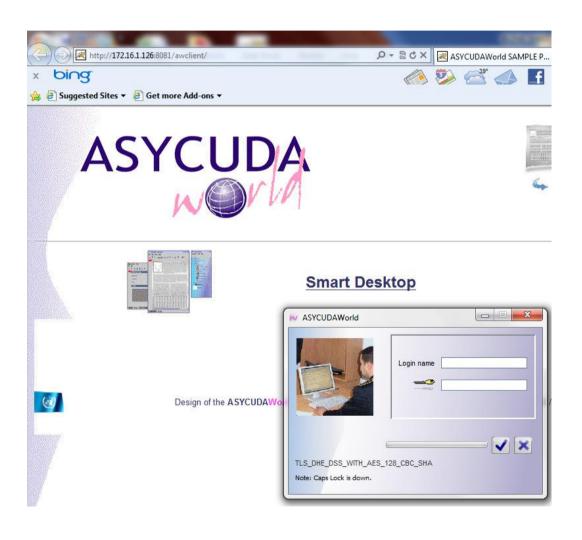

## Obtaining User names & passwords

Obtain the Login names and passwords from the ICT division of Sri Lanka Customs.

Each user/company/department will be held responsible for the Login names and passwords

### LOGIN TO THE SYSTEM

Give the Login name and the password to gain access to the system.

Click on the envelop circled in red and a drop down menu will appear.

Tea Board should update the references