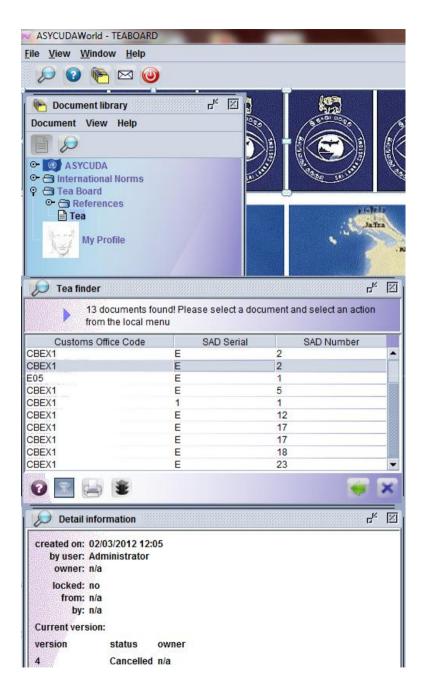

Blend sheet can also be cancelled.

The status will now be cancelled.

The broker can now see that the status of his blend sheet is cancelled.