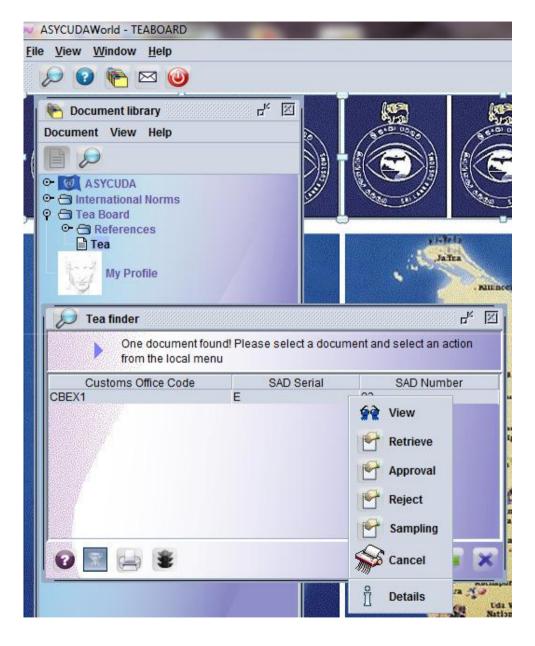

#### APPROVING A BLEND SHEET

If the exact Blend Sheet Number is known then criteria can be set accordingly. If not the criteria should be set to all or registered.

The system offers a vide variety of locating a blend sheet.

In this case the Tea board can locate only the Registered Blend Sheets.

The relevant Blend sheet can be viewed, Retrieved, Approved, Rejected, Sample called or Cancelled.

The drop down menu in this regard appears.