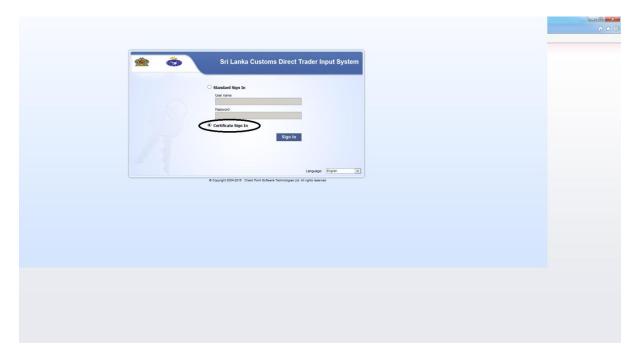

### Then this screen will appear

Then Click the link "Continue to this website"

Then this screen will appear

Check(Select) the radio button "Certificate Sign In"

# Then Click Sign In

Then this screen will appear showing your vpn certificate

Then Click "OK"