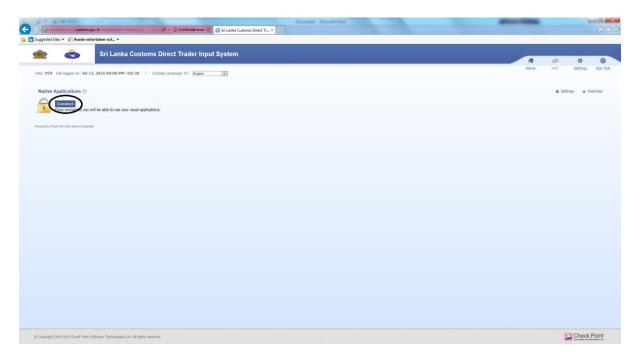

# Then this screen will appear

## Click the button "Connect"

Then this screen will appear and Please click "Allow"

Then if a pop up message appears please click "Trust Server"

Then this screen will appear. Please click "ASYCUDA World New"