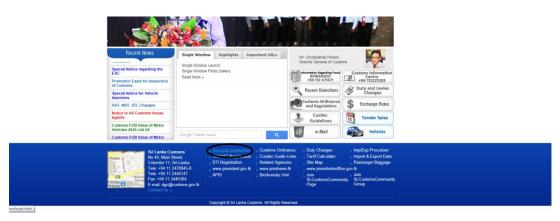

#### HOW TO LOGIN TO ASYCUDA SYSTEM THROUGH THE INTERNET

Please open Internet Explorer and go to the customs website www.customs.gov.lk

Then go to the link "Asycuda Connection" in the dark blue area below