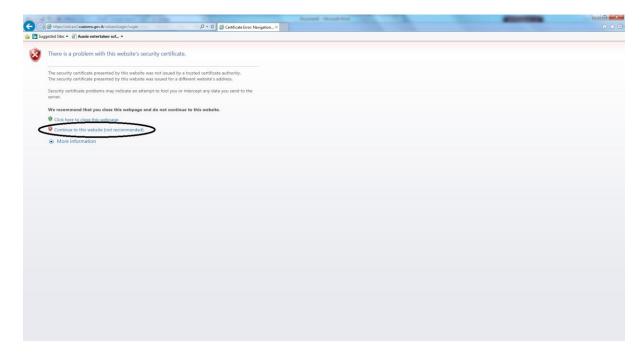

### Then this screen will appear

Then Click the link "Continue to this website"

Then this screen will appear

Check(Select) the radio button "Certificate Sign In"