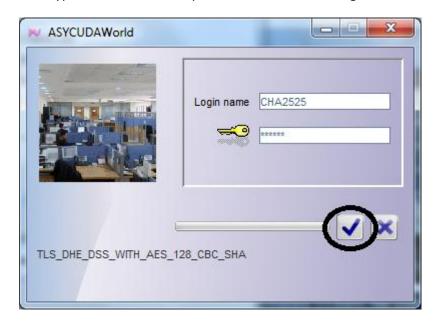

# Then the Asycuda login screen will appear

Then type the username and password and Click the "Right Mark"

Then you will be logged into the system