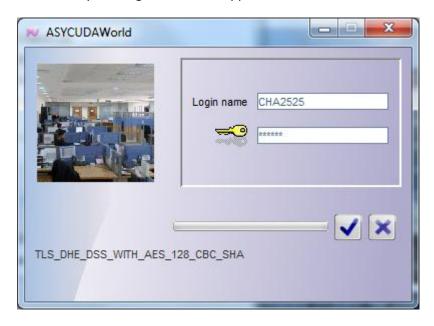

# Then the Asycuda login screen will appear

Then type the username and password and Click the "Right Mark"

Then you will be logged into the system