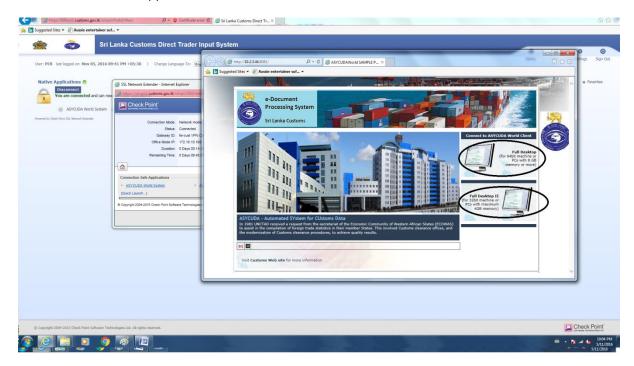

## Click the button "Connect"

Then this screen will appear and Please click "Allow"

Then if a pop up message appears please click "Trust Server"

Then this screen will appear. Please click "ASYCUDA World New"

If a pop up message appears please click "Allow"

Then this screen will appear in a new window

Please click "Full Desktop" or "Full Desktop II" depending on your operating system 64 bit or 32 bit respectively