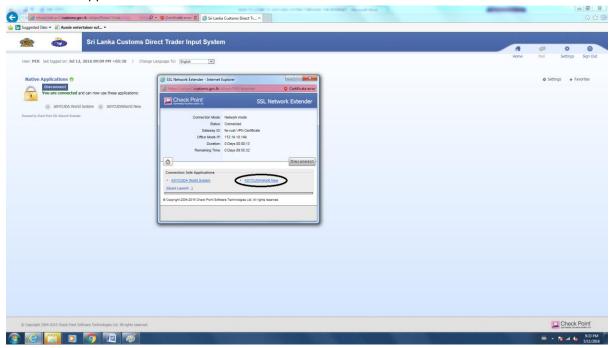

## Click the button "Connect"

Then this screen will appear and Please click "Allow"

Then if a pop up message appears please click "Trust Server"

Then this screen will appear. Please click "ASYCUDA World New"