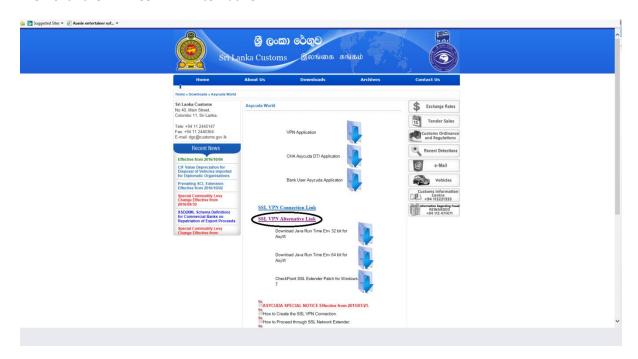

#### HOW TO LOGIN TO ASYCUDA SYSTEM THROUGH THE INTERNET

Please open Internet Explorer and go to the customs website www.customs.gov.lk



Then go to the link "Asycuda Connection" in the dark blue area below



## Then this screen will appear

Then Click the Link "SSL VPN Alternative Link"



### Then this screen will appear

Then Click the link "Continue to this website"



Then this screen will appear

Check(Select) the radio button "Certificate Sign In"



# Then Click Sign In

Then this screen will appear showing your vpn certificate



Then Click "OK"

# Then this screen will appear

## Click the button "Connect"



Then this screen will appear and Please click "Allow"



Then if a pop up message appears please click "Trust Server"

Then this screen will appear. Please click "ASYCUDA World New"



If a pop up message appears please click "Allow"



Then this screen will appear in a new window



Please click "Full Desktop" or "Full Desktop II" depending on your operating system 64 bit or 32 bit respectively

Then the JNLP file will be downloaded and Click "Open" if a yel