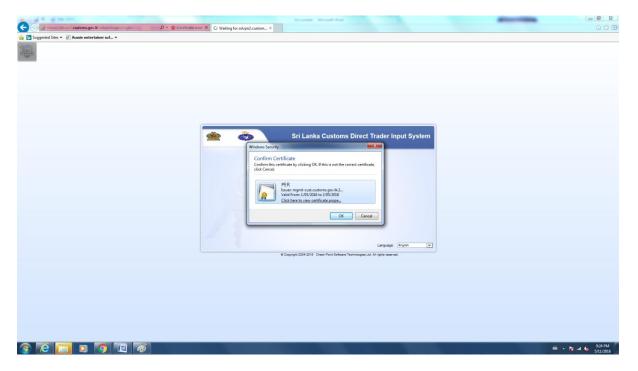

# Then Click Sign In

Then this screen will appear showing your vpn certificate

Then Click "OK"