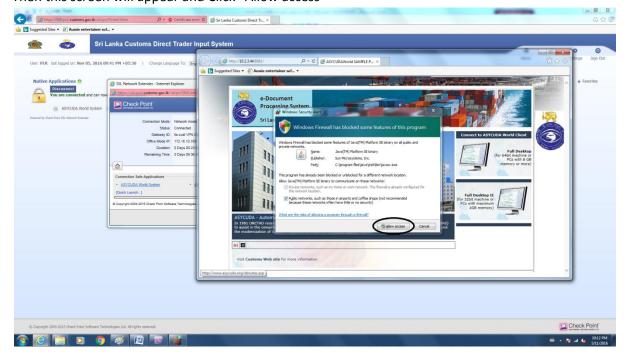

Then the JNLP file will be downloaded and Click "Open" if a yellow pop up window appears below.

Then this screen will appear and Click "Allow access"