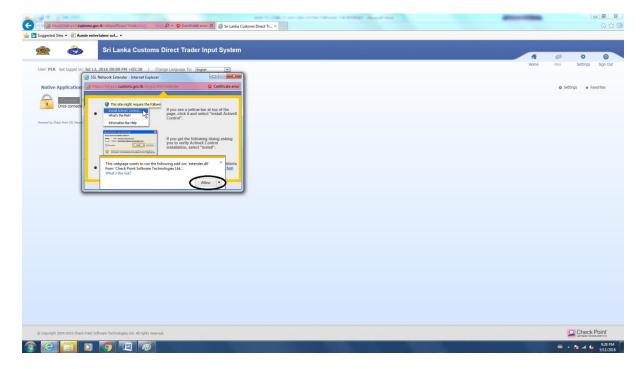

## Click the button "Connect"

Then this screen will appear and Please click "Allow"

Then if a pop up message appears please click "Trust Server"

Then this screen will appear. Please click "ASYCUDA World New"