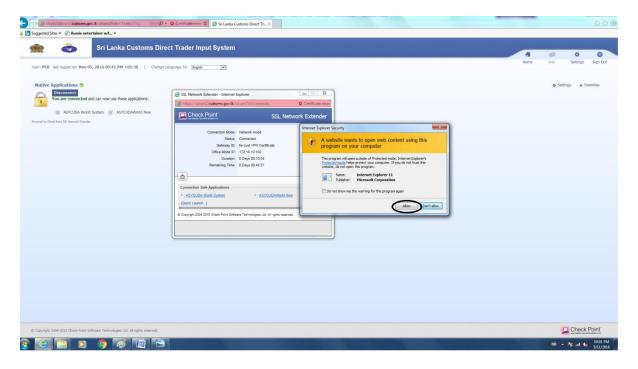

## Click the button "Connect"

Then this screen will appear and Please click "Allow"

Then if a pop up message appears please click "Trust Server"

Then this screen will appear. Please click "ASYCUDA World New"